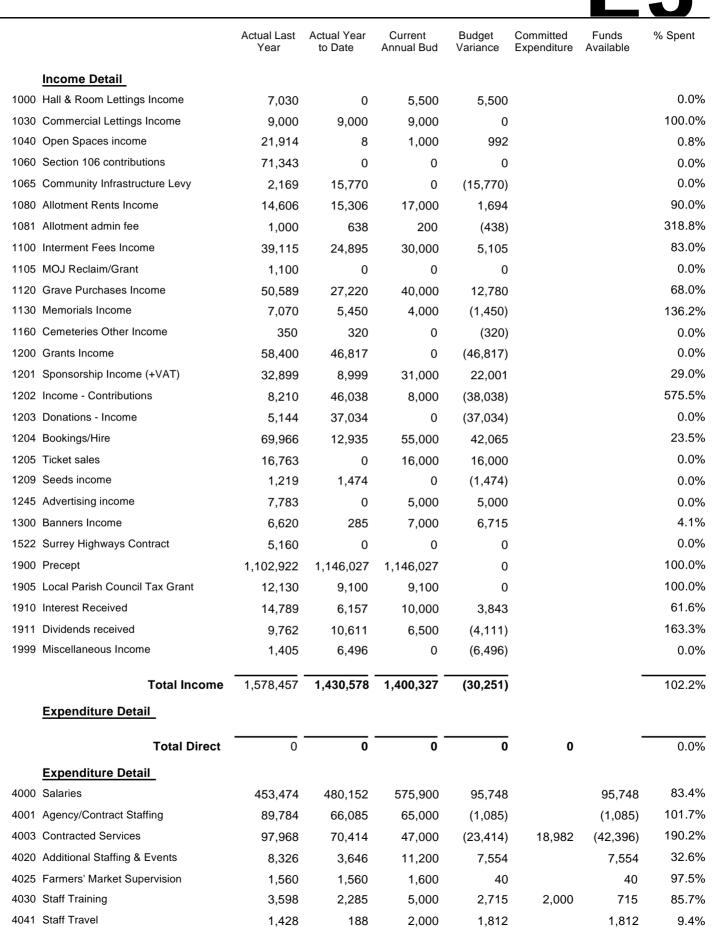

# Account Code Report

|      |                                | Actual Last<br>Year | Actual Year<br>to Date | Current<br>Annual Bud | Budget<br>Variance | Committed<br>Expenditure | Funds<br>Available | % Spent |
|------|--------------------------------|---------------------|------------------------|-----------------------|--------------------|--------------------------|--------------------|---------|
| 4050 | Staff Recruitment/Advertising  | 0                   | 1,095                  | 1,000                 | (95)               |                          | (95)               | 109.5%  |
| 4070 | Protective Clothing            | 2,466               | 4,024                  | 2,000                 | (2,024)            | 1,945                    | (3,969)            | 298.5%  |
| 4101 | Venue hire                     | 3,667               | 0                      | 6,000                 | 6,000              |                          | 6,000              | 0.0%    |
| 4110 | Rates, rent                    | 31,903              | 33,266                 | 38,000                | 4,734              |                          | 4,734              | 87.5%   |
| 4115 | Water Charges                  | 4,229               | 2,015                  | 5,000                 | 2,985              |                          | 2,985              | 40.3%   |
| 4120 | Energy Costs                   | 15,595              | 9,163                  | 10,000                | 837                |                          | 837                | 91.6%   |
| 4130 | Insurance                      | 9,938               | 9,048                  | 12,100                | 3,052              |                          | 3,052              | 74.8%   |
| 4140 | Office costs / consumables     | 4,947               | 8,442                  | 4,000                 | (4,442)            | 1,000                    | (5,442)            | 236.1%  |
| 4170 | Property Maintenance/Refurbish | 112,665             | 101,800                | 105,000               | 3,200              | 28,822                   | (25,623)           | 124.4%  |
| 4175 | Graffiti Removal               | 7,389               | 7,292                  | 7,000                 | (292)              |                          | (292)              | 104.2%  |
| 4176 | Cleaning consumables- use 4140 | 0                   | 0                      | 1,500                 | 1,500              |                          | 1,500              | 0.0%    |
| 4181 | Equipment Maintenance          | 4,148               | 6,855                  | 3,500                 | (3,355)            | 1,448                    | (4,803)            | 237.2%  |
| 4182 | Equipment Purchase             | 33,840              | 44,117                 | 25,000                | (19,117)           | 2,867                    | (21,984)           | 187.9%  |
| 4190 | CCTV                           | 10,582              | 61,644                 | 20,000                | (41,644)           | 5,947                    | (47,591)           | 338.0%  |
| 4195 | Alarms - Fire, Security        | 5,609               | 2,600                  | 5,000                 | 2,400              |                          | 2,400              | 52.0%   |
| 4196 | Crime Prevention               | 500                 | 0                      | 500                   | 500                |                          | 500                | 0.0%    |
| 4205 | Waste Disposal                 | 6,966               | 5,682                  | 4,500                 | (1,182)            |                          | (1,182)            | 126.3%  |
| 4220 | Memorials & Plaques            | 326                 | 1,963                  | 1,000                 | (963)              |                          | (963)              | 196.3%  |
| 4225 | Cemetery Memorial Maintenance  | 3,081               | 0                      | 5,000                 | 5,000              |                          | 5,000              | 0.0%    |
| 4300 | Vehicle Costs - Fuel           | 5,338               | 3,557                  | 5,000                 | 1,443              |                          | 1,443              | 71.1%   |
| 4301 | Vehicle Costs - LPG/CNG        | 339                 | 339                    | 2,000                 | 1,661              |                          | 1,661              | 17.0%   |
| 4302 | Vehicle Costs - Maintenance    | 6,971               | 6,568                  | 5,000                 | (1,568)            |                          | (1,568)            | 131.4%  |
| 4303 | Vehicle Costs - Road Tax       | 1,050               | 1,020                  | 750                   | (270)              |                          | (270)              | 136.0%  |
| 4310 | New Vehicles/Machinery         | 46,217              | 0                      | 15,000                | 15,000             |                          | 15,000             | 0.0%    |
| 4400 | Stationery                     | 2,884               | 477                    | 4,500                 | 4,023              |                          | 4,023              | 10.6%   |
| 4410 | Photocopying Charges           | 3,477               | 2,387                  | 5,500                 | 3,113              | 381                      | 2,732              | 50.3%   |
| 4411 | Publications, books etc        | 476                 | 177                    | 1,500                 | 1,323              |                          | 1,323              | 11.8%   |
| 4415 | Printing & Design (External)   | 39,237              | 16,902                 | 26,500                | 9,598              | 4,748                    | 4,850              | 81.7%   |
| 4425 | Advertising                    | 13,696              | 14,702                 | 6,950                 | (7,752)            |                          | (7,752)            | 211.5%  |
| 4426 | Publicity and newsletter       | 5,332               | 4,960                  | 11,500                | 6,540              |                          | 6,540              | 43.1%   |
| 4440 | Telephones                     | 6,233               | 6,590                  | 7,700                 | 1,110              |                          | 1,110              | 85.6%   |
| 4455 | Postages & Distribution        | 8,984               | 10,147                 | 10,000                | (147)              |                          | (147)              | 101.5%  |
| 4460 | Subscriptions & Memberships    | 5,294               | 6,522                  | 5,650                 | (872)              |                          | (872)              | 115.4%  |
| 4461 | Licences                       | 5,393               | 2,811                  | 5,500                 | 2,689              |                          | 2,689              | 51.1%   |
| 4480 | IT Equipment                   | 9,091               | 5,114                  | 6,000                 | 886                |                          | 886                | 85.2%   |
| 4481 | Web Site                       | 5,081               | 5,433                  | 7,500                 | 2,067              |                          | 2,067              | 72.4%   |
| 4482 | IT Support                     | 17,838              | 13,629                 | 10,000                | (3,629)            |                          | (3,629)            | 136.3%  |
| 4483 | Service software & support     | 0                   | 10,878                 | 0                     | (10,878)           |                          | (10,878)           | 0.0%    |
| 4502 | Mayoral Allowance 2019-20      | 2,700               | 0                      | 0                     | 0                  |                          | 0                  | 0.0%    |
| 4503 | Mayoral Allowance 2020-21      | 0                   | 2,700                  | 2,700                 | 0                  |                          | 0                  | 100.0%  |
| 4520 | Members' Travel                | 11                  | 0                      | 200                   | 200                |                          | 200                | 0.0%    |
|      |                                |                     |                        |                       |                    |                          |                    |         |